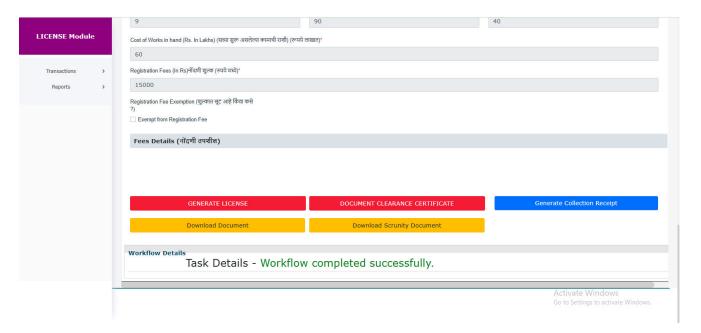

# L7: Chief Engineer

- Final approval
- Workflow sent back to L2 for remaining half payment

#### Reports

- Workflow status: All steps completed
- License Certificate generated
- Document Clearance Certificate generated
- Reports: Collection Report, Status Report