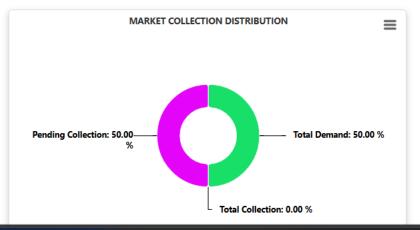

#### Market Collection Data

₹618,679,324

Total Demand

₹0

Total Collection

₹618,679,324

**Pending Collection** 

2484