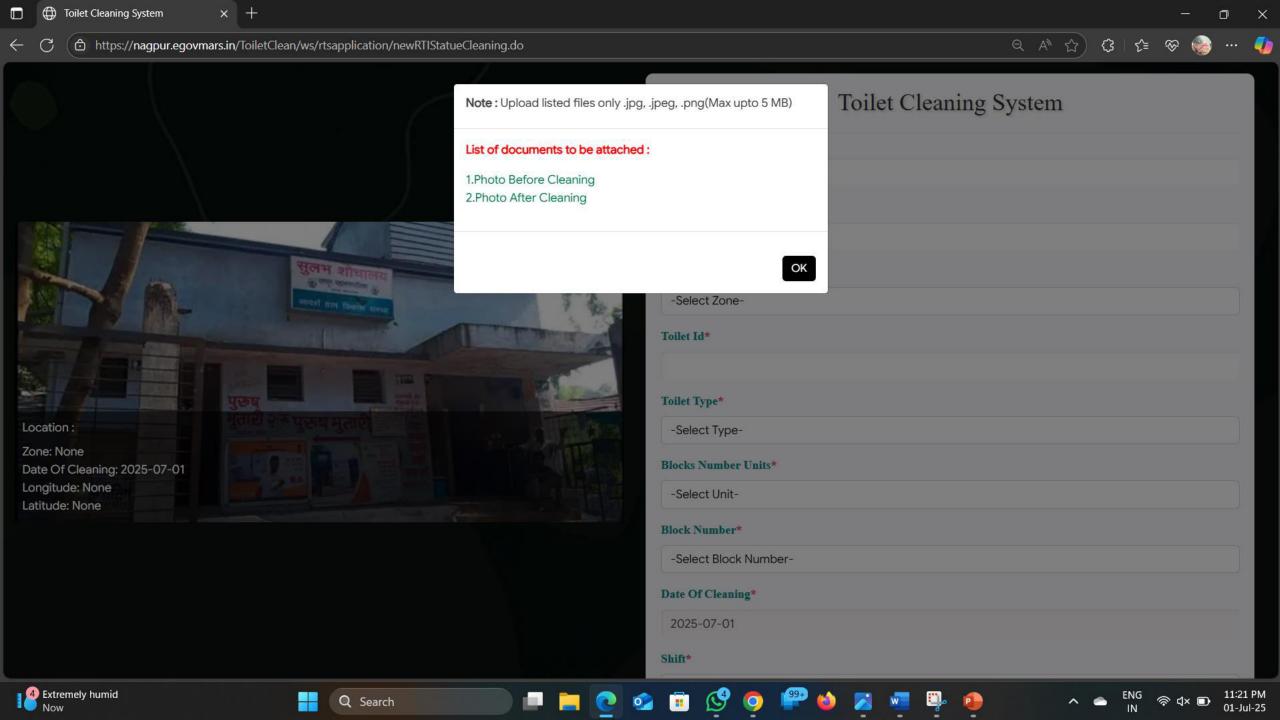

# Toilet Cleaning & Management System Proposal

For Sanitation Workers & Supervisors - Nagpur Municipal Corporation

thttps://nagpur.egovmars.in/ToiletClean/rtiapplication/listStatueCleaningApplication.do

#### Toilet Cleaning & **Verification Form**

| $\blacksquare$ | Cleaning | System |
|----------------|----------|--------|
|----------------|----------|--------|

Cleaning System

Workflow Masters

Reports

| Cleaning | Application | List |
|----------|-------------|------|
|          |             |      |