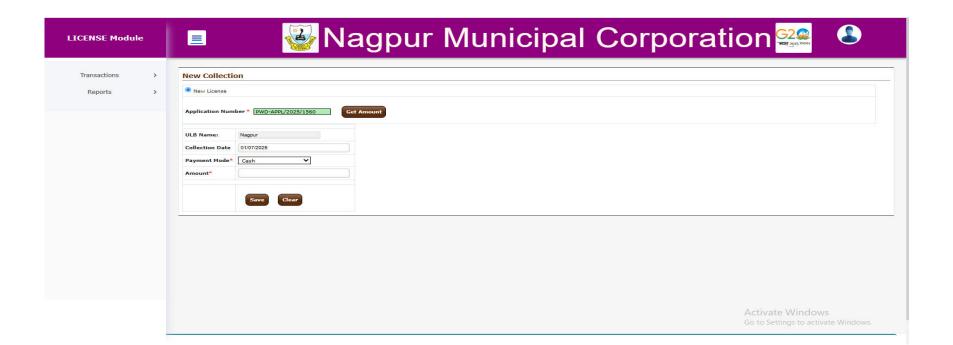

## L2: Fee Collector (First Payment)

- Demand status updated
- Amount collected and demand saved
- Collection certificate generated
- Status updated to Junior Engineer