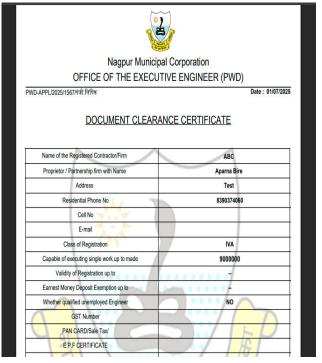

#### Reports

- Workflow status: All steps completed
- License Certificate generated
- Document Clearance Certificate generated
- Reports: Collection Report, Status Report