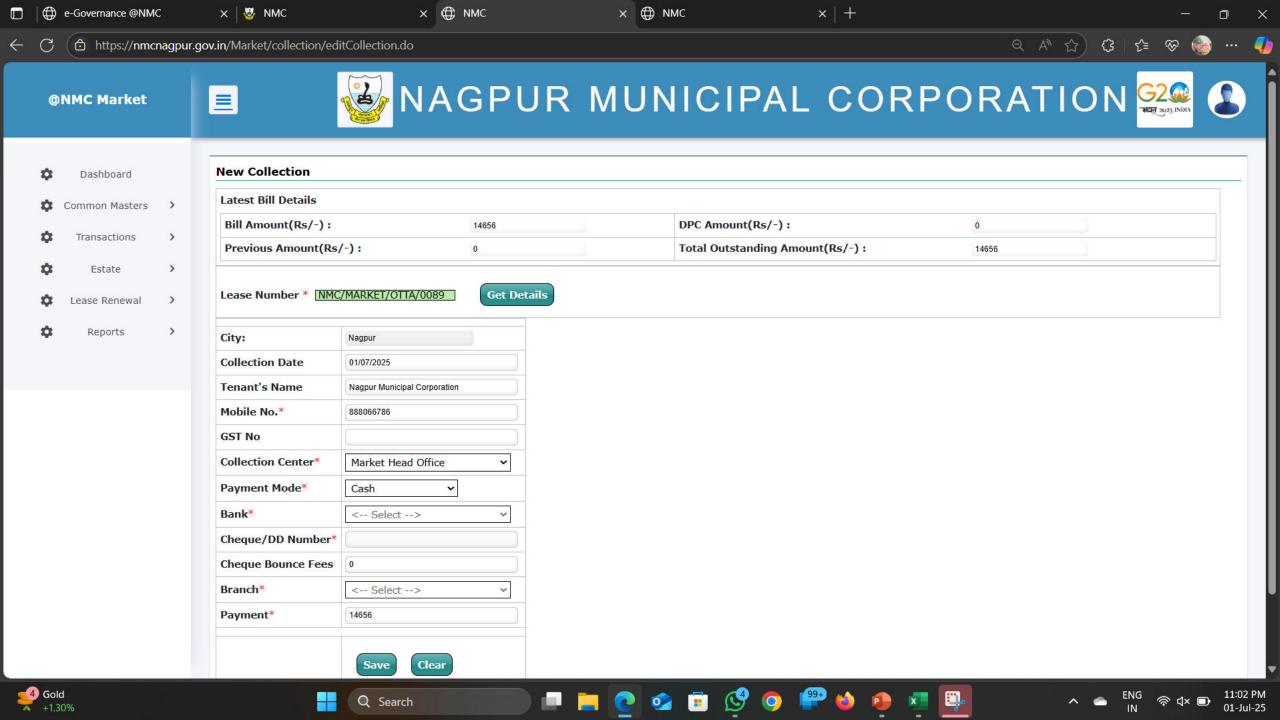

#### Nagpur Municipal Corporation License Fee Receipt

Book No.: 1833

Receipt No.: 01072025/1/10053

Market Name : Netaji Market Old Full

Departmental Demand Shop No. 15

Name of licensee or occupier : श्री अब्दुल. शकील अब्दुल बशीर

G.S.T. No:

Details of Municipal Property: NMC/MARKET/OTTA/0089

Year / Month April 2025 To March 2026

| Particulars                               | Amount (In Rs.)                           |
|-------------------------------------------|-------------------------------------------|
| Shop / Premises License Fee (Outstanding) | 0                                         |
| Shop / Premises License Fee (Current)     | 12420.0                                   |
| Goods and Services Tax (Arrears)          | 0.0                                       |
| GSTIN 27AAALNO133B1ZQ                     | 2                                         |
| Goods and Service Tax (Current)           | 2236.0                                    |
| GSTIN 27AAALNO133B1ZQ                     |                                           |
| Demand Notice fee                         |                                           |
| Ceque Bounce Penalty                      | <u> </u>                                  |
| Shop / Premises License Fee (Deposit)     |                                           |
| Change fee                                |                                           |
| Miscellaneous Charges                     |                                           |
| Rebate                                    |                                           |
| Amount Pald                               | 14656.0                                   |
| Amount Paid (In Words)                    | (Fourteen Thousand Six Hundred Fifty Six) |

( Payment is made by market\_nmc )

( Payment Mode : Cash )

Date: 01-07-2025

Market Mohrir Signature

Note:- This receipt will be valid from 01-04-2025 to 31-03-2026 if used before then it will be treated as