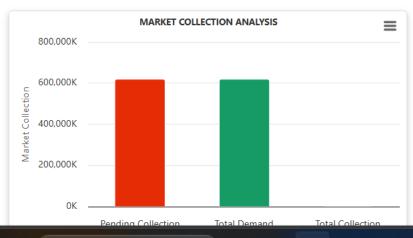

#### Market Collection Data

₹618,679,324

Total Demand

₹0

Total Collection

₹618,679,324

**Pending Collection** 

2484