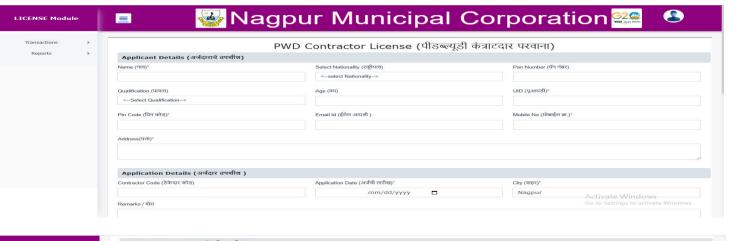

#### L1: Registration Clerk

- Login and fill PWD license form
- Application ID generated
- Demand generated
- Edit rights and workflow creation
- Workflow sent to L2 (Fee Collector)