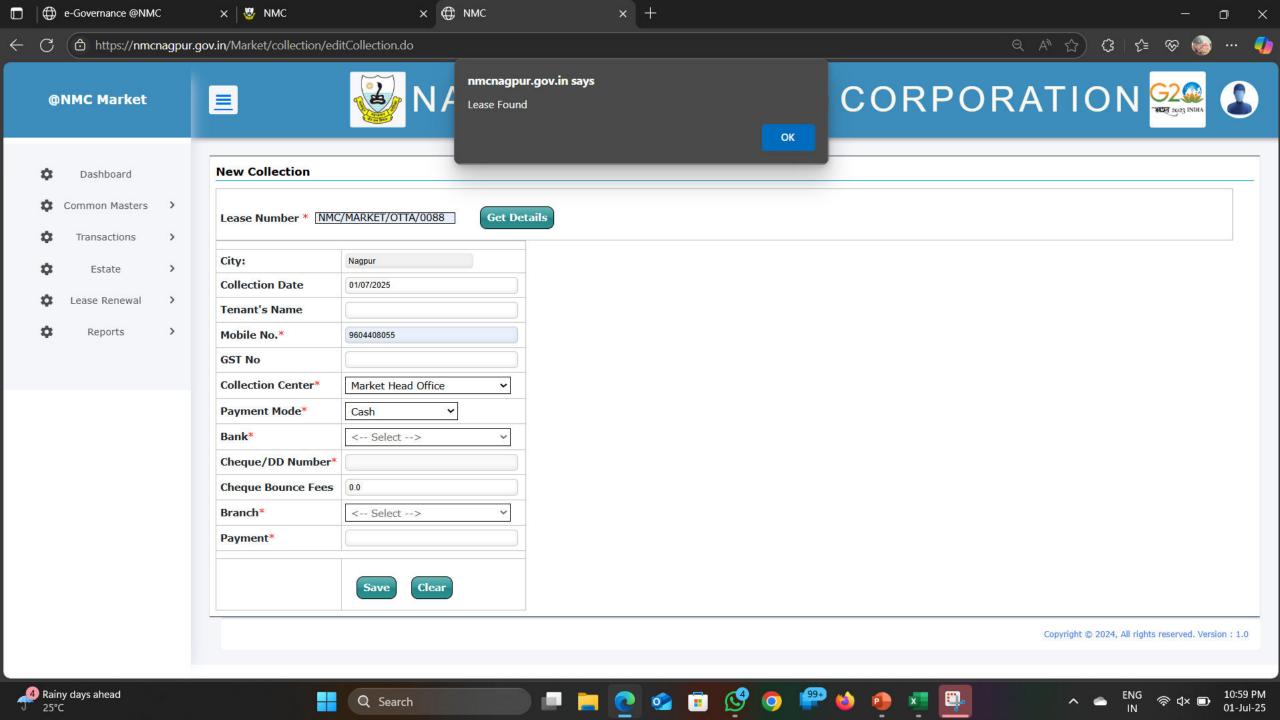

G.S.T. No:

Details of Municipal Property: NMC/MARKET/OTTA/0089

Year / Month April 2025 To March 2026

| Particulars                               | Amount (In Rs.)                           |
|-------------------------------------------|-------------------------------------------|
| Shop / Premises License Fee (Outstanding) | 0                                         |
| Shop / Premises License Fee (Current)     | 12420.0                                   |
| Goods and Services Tax (Arrears)          | 0.0                                       |
| GSTIN 27AAALNO133B1ZQ                     | 2                                         |
| Goods and Service Tax (Current)           | 2236.0                                    |
| GSTIN 27AAALNO133B1ZQ                     |                                           |
| Demand Notice fee                         |                                           |
| Ceque Bounce Penalty                      | <u> </u>                                  |
| Shop / Premises License Fee (Deposit)     |                                           |
| Change fee                                |                                           |
| Miscellaneous Charges                     |                                           |
| Rebate                                    |                                           |
| Amount Pald                               | 14656.0                                   |
| Amount Paid (In Words)                    | (Fourteen Thousand Six Hundred Fifty Six) |