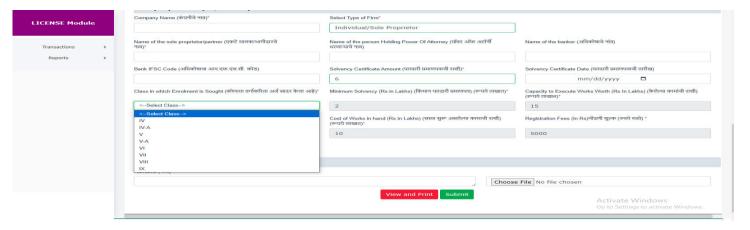

## L2: Fee Collector (Second Payment)

- Collect second half of payment
- Save collection and complete workflow

|              | Registration Details (नोंदणी तपशील)                                                            |                                                                                                                                                                                                                                                                                                                           |                                                                                                        |  |
|--------------|------------------------------------------------------------------------------------------------|---------------------------------------------------------------------------------------------------------------------------------------------------------------------------------------------------------------------------------------------------------------------------------------------------------------------------|--------------------------------------------------------------------------------------------------------|--|
| CENSE Module | GST Number (सेवा कर क्रमांक)                                                                   | E.P.F. Certificate No./Affdevite No.(ई.पी.एफ/प्रतिज्ञा प्रमाणपत्र क्रमांक)                                                                                                                                                                                                                                                | Select Specialized work                                                                                |  |
|              |                                                                                                |                                                                                                                                                                                                                                                                                                                           | Select                                                                                                 |  |
| Reports >    | Ownership/possession of Hot Mix Plant (हॉट मिक्स प्लांटची मालकी लाखा)*<br>> Yes Ne             | Company PAN Number (कंपनी आपकर स्थापी खाते)                                                                                                                                                                                                                                                                               |                                                                                                        |  |
|              | Company Details (संदिप्त तपशीश)                                                                |                                                                                                                                                                                                                                                                                                                           |                                                                                                        |  |
|              | Company Name (कंपनीचे नाव)*                                                                    | Select Type of Firm*                                                                                                                                                                                                                                                                                                      | Degree Passout Date(पदवी उत्तीर्ण तारीख)*                                                              |  |
|              |                                                                                                | <select type=""></select>                                                                                                                                                                                                                                                                                                 | mm/dd/yyyy 🗖                                                                                           |  |
|              | Name of the sole proprietor/partner (एकटे मालक/भागीदारचे<br>नाव)*                              | <sellect types-=""> Individual/Sole Proprietor Joint Stock Company Hindu Undivided Family Registered Partnership Firm Limited Company Unemployed Engineer Partnership Wenning Solemboy (ধেনো ভারমার) (কেনাল ঘনালাক) Wenning Solemboy (ধেনো ভারমার) (কেনাল ঘনালাক) Wenning Solemboy (ধেনো ভারমার) (কেনাল ঘনালাক)</sellect> | Name of the banker (अधिकोषाचे नांव)                                                                    |  |
|              | Bank IFSC Code (अधिकोषाचा आय.एफ.एस.सी. कोड)                                                    |                                                                                                                                                                                                                                                                                                                           | Solvency Certificate Date (पतदारी प्रमाणपत्राची तारीख)                                                 |  |
|              | Class in which Enrolment is Sought (कोणव्या वर्गीकरिता अर्थ सावर केला आहे                      |                                                                                                                                                                                                                                                                                                                           | mm/dd/yyyy 🗖<br>Capacity to Execute Works Worth (Rs.In Lakhs) (केलेल्या कामांची राषी<br>(रूपये लाखात)* |  |
|              | <select class=""></select>                                                                     |                                                                                                                                                                                                                                                                                                                           |                                                                                                        |  |
|              | Average Annual Turnover (Rs. in Lakhs) (सरासरी एक वर्षांत पूर्ण केलेली कामे)<br>(रूपये लाखात)* | Cost of Works in hand (Rs.In Lakhs) (सध्या सुरू असलेल्या कामाची राजी)<br>(रूपमे लाखात)*                                                                                                                                                                                                                                   | Registration Fees (In Rs)नोंदणी शुल्क (रूपये मध्ये) *                                                  |  |
|              | Registration Fee Exemption (মুন্কোন মূट आहे किंवा कसे ?)                                       |                                                                                                                                                                                                                                                                                                                           | Activate Windows<br>Go to Settings to activate Window                                                  |  |