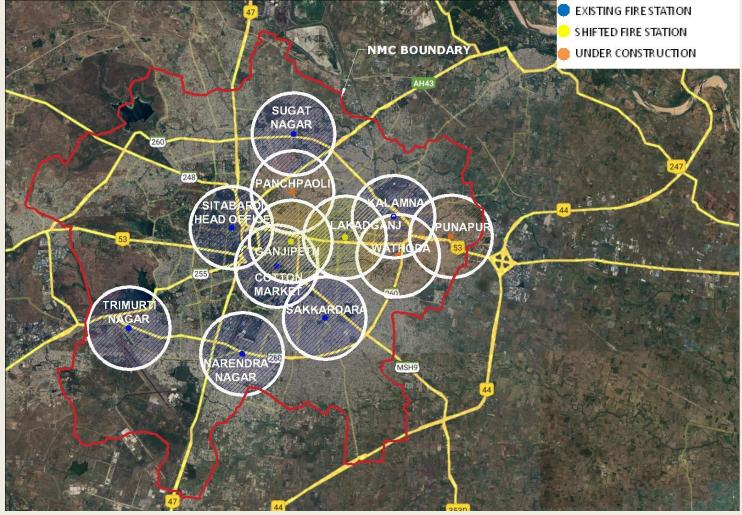

**ALL EXISTING AND UNDER CONSTRUCTION FIRE STATIONS** 

- 1) Civil fire station (head quarter).(Existing)
- 2) Cotton market fire station.(Existing)
- 3) Sakkardara fire station.(Existing)
- 4) Narendra nagar fire station.(Existing)
- 5) Sugat nagar fire station. (Existing)
- 6) Kalamna fire station. (Existing)

- 7) Trimurti nagar fire station. (Existing)
- 8) Ganjipeth fire station. (Existing/Proposed)
- 9) Lakadganj fire station.(Existing/ Proposed)
- 10) Panchpaoli fire station.(under construction)
- **11)** Wathoda fire station. (under construction)
- **12)** Punapur fire station. (under construction)