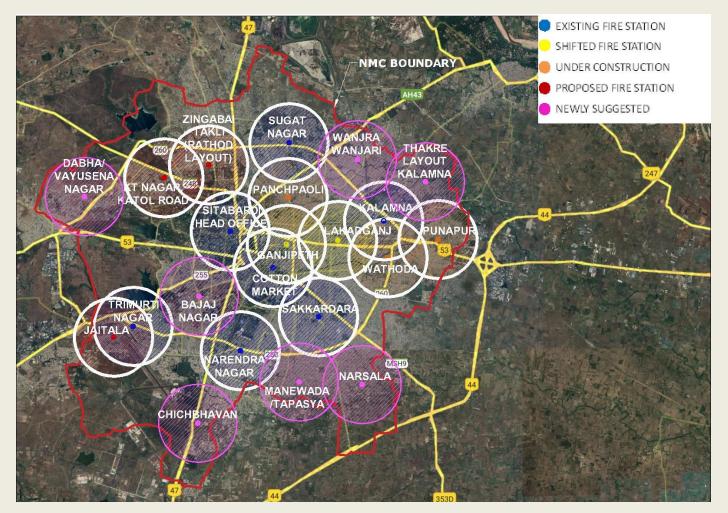

#### ALL EXISTING, UNDER CONSTRUCTION, PROPOSED & NEWLY SUGGESTED FIRE STATIONS

16) AROUND BAJAJ NAGAR AREA FIRE STATION.

(INSTEAD OF AMBAZARI)

17) AROUND NARSALA AREA FIRE STATION.

18) AROUND MANEWADA AREA FIRE STATION FIRE STATION.

19) AROUND CHICHBHAVAN/ WARDHA ROAD AREA FIRE STATION. 20) AROUND DABHA/VAYUSENA NAGAR AREA FIRE STATION.

21) AROUND THAKRE LAYOUT AREA FIRE STATION.

22) AROUND WANJRA WANJARI AREA FIRE STATION.

#### NEWLY SUGGESTED FIRE STATIONS AREA COVERD BELOW MENTIONED AREAS