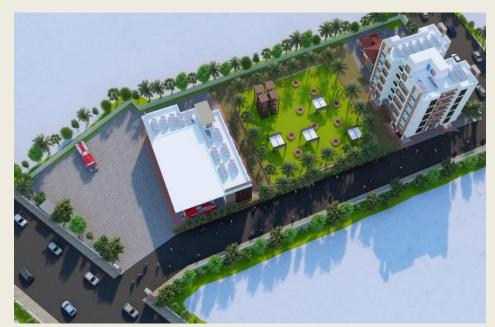

# 10) Panchpaoli fire station. (under construction)

| CURRENT STATUS-                                                                                                      | UNDER CONSTRUCTION  |
|----------------------------------------------------------------------------------------------------------------------|---------------------|
| YEAR OF ESTABLISHMENT-<br>PLOT AREA /Constructed area-<br>FIRE TENDER AVAILABLE IN No. –<br>ADDITIONAL FIRE VEHICLE- | <b>987.00</b> SQ.M. |
| AVAILABLE FACILITY-                                                                                                  |                     |
| OFFICE ALLIED ACTIVITY-                                                                                              | YES                 |
| GYM-                                                                                                                 | YES                 |
| OFFICER QUARTERS-                                                                                                    | NO                  |
| STAFF QUARTERS-                                                                                                      | NO                  |
| REQUIRED STAFF –                                                                                                     | 90                  |
| AVAILABLE STAFF -                                                                                                    |                     |
| MAJOR AREA COVERED-                                                                                                  |                     |
| KADBI SQUARE                                                                                                         |                     |
| MECOSBAGH CHRISTIAN COLONY                                                                                           |                     |
| BEZONBAGH                                                                                                            |                     |
| NEW INDORA                                                                                                           |                     |
| TEKA NAKA                                                                                                            |                     |
| PANCHPAOLI                                                                                                           |                     |
| CHAR KHAMBA SQUARE                                                                                                   |                     |
| KAMAL SQUARE                                                                                                         |                     |
| VAISHALI NAGAR SQUARE                                                                                                |                     |
| TANDAPETH                                                                                                            |                     |
| RAUT SQUARE                                                                                                          |                     |
| GOLIBAR SQUARE                                                                                                       |                     |
| TIMKI                                                                                                                |                     |
| MOMINPURA                                                                                                            |                     |
| ANSAR NAGAR                                                                                                          |                     |
| DOBI NAGAR                                                                                                           |                     |
|                                                                                                                      |                     |