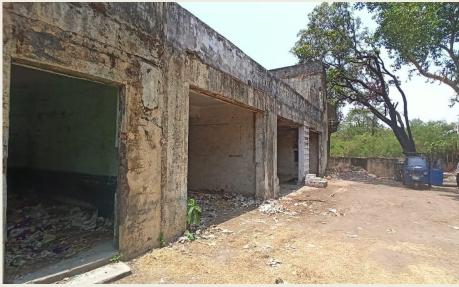

### 5) Sugat nagar fire station.

**CURRENT STATUS-**YEAR OF ESTABLISHMENT-PLOT AREA /Constructed area-**ADDITIONAL FIRE VEHICLE-AVAILABLE FACILITY-**OFFICE ALLIED ACTIVITY-GYM-**OFFICER QUARTERS-**STAFF QUARTERS-**REQUIRED STAFF** – **AVAILABLE STAFF -**MAJOR AREA COVERED-**NEW JARIPATKA POLICE STATION** NAGARJUN COLONY DHAMYAN NAGAR SHAMBHU NAGAR SUGAT NAGAR **ASHOKA NAGAR BABADEEP NAGAR** RAMAI NAGAR **NIT COLONY AUTOMOTIVE SQUARE** TEKA NAKA **NEW INDORA NEW THAWARE LAYOUT** JARIPATKA

2011 **8884.00** SQ.M. FIRE TENDER AVAILABLE IN No. -YES YES YES NO 90 14

**EXISTING** 

Existing building