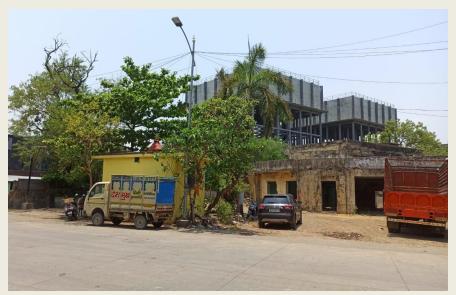

### 5) Sugat nagar fire station.

**CURRENT STATUS-**YEAR OF ESTABLISHMENT-PLOT AREA /Constructed area-**ADDITIONAL FIRE VEHICLE-AVAILABLE FACILITY-**OFFICE ALLIED ACTIVITY-GYM-**OFFICER QUARTERS-**STAFF QUARTERS-**REQUIRED STAFF** – **AVAILABLE STAFF -**MAJOR AREA COVERED-**NEW JARIPATKA POLICE STATION** NAGARJUN COLONY DHAMYAN NAGAR SHAMBHU NAGAR SUGAT NAGAR **ASHOKA NAGAR BABADEEP NAGAR** RAMAI NAGAR **NIT COLONY AUTOMOTIVE SQUARE** TEKA NAKA **NEW INDORA NEW THAWARE LAYOUT** JARIPATKA

2011 **8884.00** SQ.M. FIRE TENDER AVAILABLE IN No. -YES YES YES NO 90 14

**EXISTING** 

Existing building