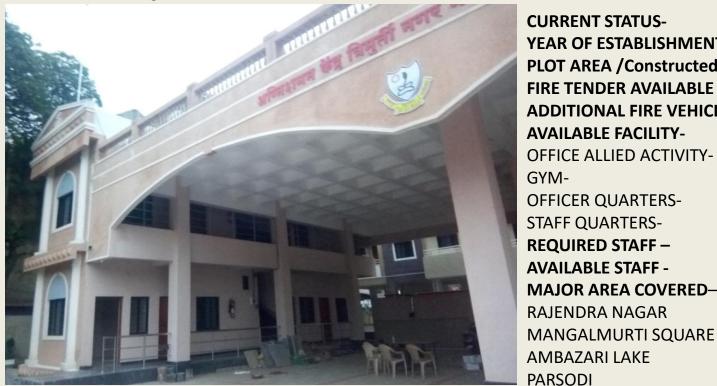

### 7) Trimurti nagar fire station.

**CURRENT STATUS-EXISTING** YEAR OF ESTABLISHMENT-2011 PLOT AREA /Constructed area-**2160.00** SQ.M. FIRE TENDER AVAILABLE IN No. -**ADDITIONAL FIRE VEHICLE-AVAILABLE FACILITY-**OFFICE ALLIED ACTIVITY-YES GYM-YES YES **OFFICER QUARTERS-**STAFF QUARTERS-YES 90 **REQUIRED STAFF** – **AVAILABLE STAFF -**MAJOR AREA COVERED-

SUBHASH NAGAR SQUARE

**GAYATRI NAGAR** 

**SONEGAO JAITALA** 

**DEENDAYAL NAGAR** SAWALAMBI NAGAR LOKSEVA NAGAR

Existing building