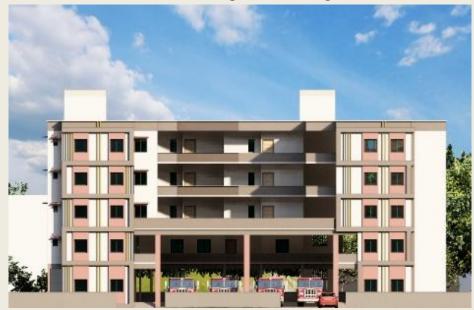

# 10) Panchpaoli fire station. (under construction)

| CURRENT STATUS-                                                                                                      | UNDER CONSTRUCTION  |
|----------------------------------------------------------------------------------------------------------------------|---------------------|
| YEAR OF ESTABLISHMENT-<br>PLOT AREA /Constructed area-<br>FIRE TENDER AVAILABLE IN No. –<br>ADDITIONAL FIRE VEHICLE- | <b>987.00</b> SQ.M. |
| AVAILABLE FACILITY-                                                                                                  |                     |
| OFFICE ALLIED ACTIVITY-                                                                                              | YES                 |
| GYM-                                                                                                                 | YES                 |
| OFFICER QUARTERS-                                                                                                    | NO                  |
| STAFF QUARTERS-                                                                                                      | NO                  |
| REQUIRED STAFF –                                                                                                     | 90                  |
| AVAILABLE STAFF -                                                                                                    |                     |
| MAJOR AREA COVERED-                                                                                                  |                     |
| KADBI SQUARE                                                                                                         |                     |
| MECOSBAGH CHRISTIAN COLONY                                                                                           |                     |
| BEZONBAGH                                                                                                            |                     |
| NEW INDORA                                                                                                           |                     |
| TEKA NAKA                                                                                                            |                     |
| PANCHPAOLI                                                                                                           |                     |
| CHAR KHAMBA SQUARE                                                                                                   |                     |
| KAMAL SQUARE                                                                                                         |                     |
| VAISHALI NAGAR SQUARE                                                                                                |                     |
| TANDAPETH                                                                                                            |                     |
| RAUT SQUARE                                                                                                          |                     |
| GOLIBAR SQUARE                                                                                                       |                     |
| TIMKI                                                                                                                |                     |
| MOMINPURA                                                                                                            |                     |
| ANSAR NAGAR                                                                                                          |                     |
| DOBI NAGAR                                                                                                           |                     |
|                                                                                                                      |                     |