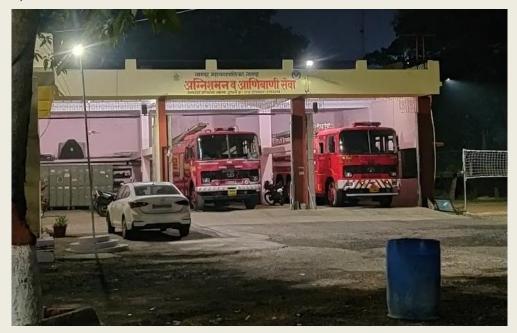

### 4) Narendra nagar fire station.

**CURRENT STATUS-EXISTING** YEAR OF ESTABLISHMENT-2008 PLOT AREA /Constructed area-**2115.00** SQ.M. FIRE TENDER AVAILABLE IN No. -2 ADDITIONAL FIRE VEHICLE-AVAILABLE FACILITY-OFFICE ALLIED ACTIVITY-YES YES GYM-OFFICER QUARTERS-YES NO STAFF QUARTERS-**REQUIRED STAFF** – 90

MAJOR AREA COVERED-

CHATRAPATI SQUARE NARENDRA NAGAR

AJNI SQUARE

SUYOG NAGAR PARVATI NAGAR BHAGWAN NAGAR SWARAJ NAGAR JAYWANT NAGAR

BABULKHEDA BADILKHEDA

MANSIH NAGAR JAIPRAKASH NAGAR

JAI DURGA SOCIETY 1

AJNI

GAJANAN NAGAR

Existing building