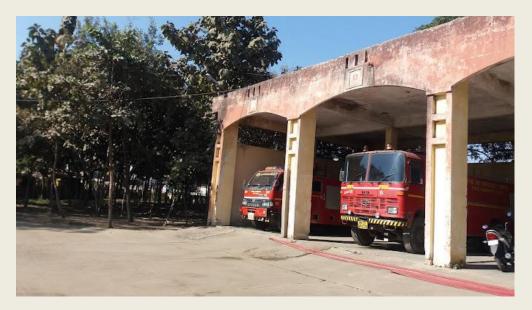

### 3) Sakkardara fire station.

**CURRENT STATUS-EXISTING** 1994 YEAR OF ESTABLISHMENT-PLOT AREA /Constructed area-**9192.00** SQ.M. FIRE TENDER AVAILABLE IN No. -2 2 **ADDITIONAL FIRE VEHICLE-AVAILABLE FACILITY-**OFFICE ALLIED ACTIVITY-YES YES GYM-**OFFICER QUARTERS-**NO STAFF QUARTERS-NO **REQUIRED STAFF** – 90 **AVAILABLE STAFF -**13 MAJOR AREA COVERED-**ASHIRWAD NAGAR BAJRANG NAGAR NEW SUBHEDAR LAYOUT** VISHWAKARMA NAGAR AYODHYA NAGAR **TUKDOJI SQUARE** HANUMAN NAGAR KRIDA SQUARE **RESHIMBAGH SQUARE** 

Existing building

RAGHUJI NAGAR JUNI SHUKRAWARI TIRANGA SQUARE

SAKKARDARA NANDANVAN

DIGHORI TAJ BAGH

JAGNADE SQUARE NIRMAL NAGAR

MHALGI NAGAR