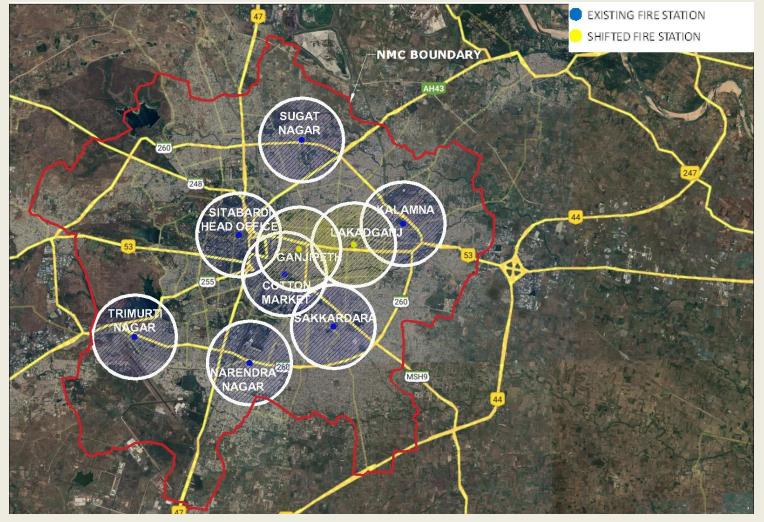

#### **ALL EXISTING FIRE STATIONS**

- 1) Civil fire station (head quarter).(Existing)
- 2) Cotton market fire station.(Existing)
- 3) Sakkardara fire station.(Existing)
- 4) Narendra nagar fire station.(Existing)
- 5) Sugat nagar fire station. (Existing)
- 6) Kalamna fire station. (Existing)

- 7) Trimurti nagar fire station. (Existing)
- 8) Ganjipeth fire station. (Existing/Proposed)
- 9) Lakadganj fire station.(Existing/ Proposed)