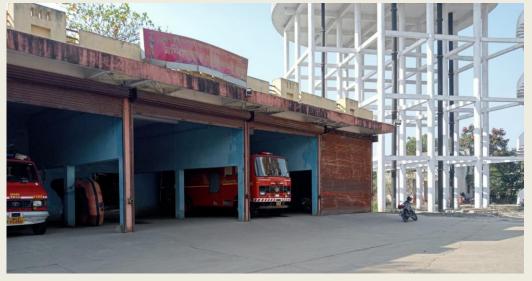

### 1) Civil fire station (head quarter).

**GOREPETH CIVIL LINES RAVI BHAVAN** Existing building

YEAR OF ESTABLISHMENT-1939 PLOT AREA /Constructed area-**16711.9** SQ.M. FIRE TENDER AVAILABLE IN No. -10 **ADDITIONAL FIRE VEHICLE-AVAILABLE FACILITY-**OFFICE ALLIED ACTIVITY-YES GYM-NO **OFFICER QUARTERS-**NO STAFF QUARTERS-NO **REQUIRED STAFF** – 90 **AVAILABLE STAFF -**

**EXISTING** 

**CURRENT STATUS-**

MAJOR AREA COVERED-**SADAR GOVERNEMNET POLYTECHNIC** SOUTHEAST CENTRAL RAILWAY WORKSHOP MOHAN NAGAR **MAYO HOSPITAL RBI SQUARE COTTON MARKET SQUARE SITABULDI** JHANSI RANI SQUARE