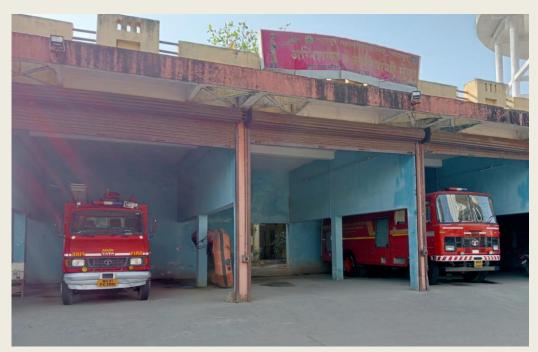

### 1) Civil fire station (head quarter).

**GOREPETH CIVIL LINES RAVI BHAVAN** Existing building

YEAR OF ESTABLISHMENT-1939 PLOT AREA /Constructed area-**16711.9** SQ.M. FIRE TENDER AVAILABLE IN No. -10 **ADDITIONAL FIRE VEHICLE-AVAILABLE FACILITY-**OFFICE ALLIED ACTIVITY-YES GYM-NO **OFFICER QUARTERS-**NO STAFF QUARTERS-NO **REQUIRED STAFF** – 90 **AVAILABLE STAFF -**

**EXISTING** 

**CURRENT STATUS-**

MAJOR AREA COVERED-**SADAR GOVERNEMNET POLYTECHNIC** SOUTHEAST CENTRAL RAILWAY WORKSHOP MOHAN NAGAR **MAYO HOSPITAL RBI SQUARE COTTON MARKET SQUARE SITABULDI** JHANSI RANI SQUARE