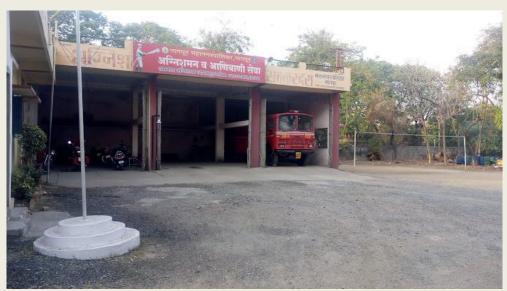

### 4) Narendra nagar fire station.

**CURRENT STATUS-EXISTING** YEAR OF ESTABLISHMENT-2008 PLOT AREA /Constructed area-**2115.00** SQ.M. FIRE TENDER AVAILABLE IN No. -2 ADDITIONAL FIRE VEHICLE-AVAILABLE FACILITY-OFFICE ALLIED ACTIVITY-YES YES GYM-OFFICER QUARTERS-YES NO STAFF QUARTERS-**REQUIRED STAFF** – 90

MAJOR AREA COVERED-

CHATRAPATI SQUARE NARENDRA NAGAR

AJNI SQUARE

SUYOG NAGAR PARVATI NAGAR BHAGWAN NAGAR SWARAJ NAGAR JAYWANT NAGAR

BABULKHEDA BADILKHEDA

MANSIH NAGAR JAIPRAKASH NAGAR

JAI DURGA SOCIETY 1

AJNI

GAJANAN NAGAR

Existing building