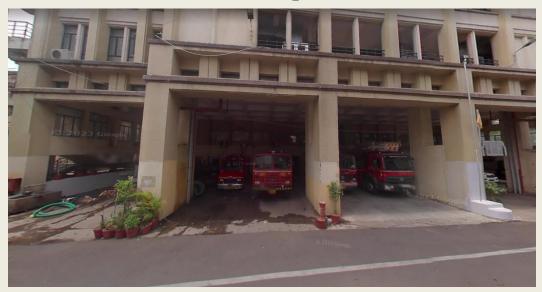

### 1) Civil fire station (head quarter).

**GOREPETH CIVIL LINES RAVI BHAVAN** Existing building

YEAR OF ESTABLISHMENT-1939 PLOT AREA /Constructed area-**16711.9** SQ.M. FIRE TENDER AVAILABLE IN No. -10 **ADDITIONAL FIRE VEHICLE-AVAILABLE FACILITY-**OFFICE ALLIED ACTIVITY-YES GYM-NO **OFFICER QUARTERS-**NO STAFF QUARTERS-NO **REQUIRED STAFF** – 90 **AVAILABLE STAFF -**

**EXISTING** 

**CURRENT STATUS-**

MAJOR AREA COVERED-**SADAR GOVERNEMNET POLYTECHNIC** SOUTHEAST CENTRAL RAILWAY WORKSHOP MOHAN NAGAR **MAYO HOSPITAL RBI SQUARE COTTON MARKET SQUARE SITABULDI** JHANSI RANI SQUARE