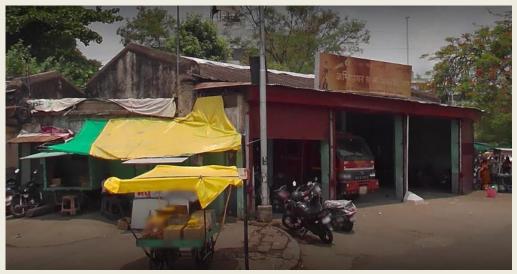

# 9) Lakadganj fire station.

Existing building

**CURRENT STATUS-**YEAR OF ESTABLISHMENT-PLOT AREA /Constructed area-FIRE TENDER AVAILABLE IN No. -**ADDITIONAL FIRE VEHICLE-AVAILABLE FACILITY-**OFFICE ALLIED ACTIVITY-GYM-**OFFICER QUARTERS-**STAFF QUARTERS-**REQUIRED STAFF** – **AVAILABLE STAFF -**MAJOR AREA COVERED-**ITWARI QUETA COLONY** LAKADGANJ DAHI BAZAR SHANTI NAGAR COLONY WARDHAMAN NAGAR CHAPRU NAGAR **BAGADGANJ NANDANVAN MANGALWARI** MAHAL **GANDHI PUTLA SQUARE** 

**PROPOSED / EXISTING** 1953 **3213.00** SQ.M.

3

4

YES YES NO NO

90

**17** 

Proposed Fire Station by PMC