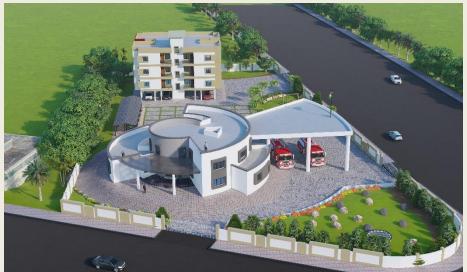

## 12) Punapur fire station.

CURRENT STATUSYEAR OF ESTABLISHMENTPLOT AREA /Constructed areaFIRE TENDER AVAILABLE IN No. —
ADDITIONAL FIRE VEHICLEAVAILABLE FACILITY-

OFFICE ALLIED ACTIVITY- YES
GYM- YES
OFFICER QUARTERS- YES
STAFF QUARTERS- YES
REQUIRED STAFF — 90

**UNDER CONSTRUCTION** 

**4598.673** SQ.M.(B/U AREA)

AVAILABLE STAFF MAJOR AREA COVERED—
MANGALDEEP COLONY
NAVIN NAGAR
GANGABAG
SAI NAGAR
BHAWANI NAGAR
SHYAM NAGAR
SHIV SHAKTI NAGAR
PUNAPUR PARDI
AMBE NAGAR
BHANDEWADI
BHAMDEWADI
PARDI
PAWAN SHAKTI NAGAR

Proposed building by PMC