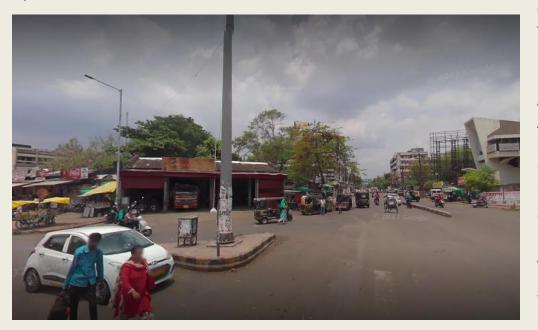

# 9) Lakadganj fire station.

Existing building

**CURRENT STATUS-**YEAR OF ESTABLISHMENT-PLOT AREA /Constructed area-FIRE TENDER AVAILABLE IN No. -**ADDITIONAL FIRE VEHICLE-AVAILABLE FACILITY-**OFFICE ALLIED ACTIVITY-GYM-**OFFICER QUARTERS-**STAFF QUARTERS-**REQUIRED STAFF** – **AVAILABLE STAFF -**MAJOR AREA COVERED-**ITWARI QUETA COLONY** LAKADGANJ DAHI BAZAR SHANTI NAGAR COLONY WARDHAMAN NAGAR CHAPRU NAGAR **BAGADGANJ NANDANVAN MANGALWARI** MAHAL **GANDHI PUTLA SQUARE** 

**PROPOSED / EXISTING** 1953 **3213.00** SQ.M.

3

4

YES YES NO NO

90

**17** 

Proposed Fire Station by PMC