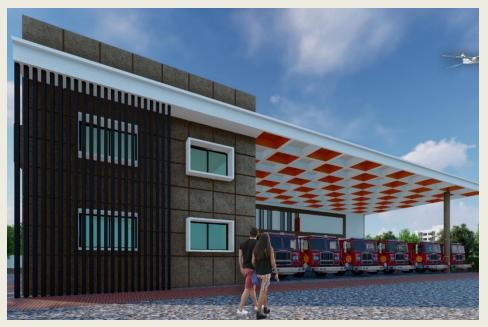

# 10) Panchpaoli fire station. (under construction)

| CURRENT STATUS-                                                                                                      | UNDER CONSTRUCTION  |
|----------------------------------------------------------------------------------------------------------------------|---------------------|
| YEAR OF ESTABLISHMENT-<br>PLOT AREA /Constructed area-<br>FIRE TENDER AVAILABLE IN No. –<br>ADDITIONAL FIRE VEHICLE- | <b>987.00</b> SQ.M. |
| AVAILABLE FACILITY-                                                                                                  |                     |
| OFFICE ALLIED ACTIVITY-                                                                                              | YES                 |
| GYM-                                                                                                                 | YES                 |
| OFFICER QUARTERS-                                                                                                    | NO                  |
| STAFF QUARTERS-                                                                                                      | NO                  |
| REQUIRED STAFF –                                                                                                     | 90                  |
| AVAILABLE STAFF -                                                                                                    |                     |
| MAJOR AREA COVERED-                                                                                                  |                     |
| KADBI SQUARE                                                                                                         |                     |
| MECOSBAGH CHRISTIAN COLONY                                                                                           |                     |
| BEZONBAGH                                                                                                            |                     |
| NEW INDORA                                                                                                           |                     |
| TEKA NAKA                                                                                                            |                     |
| PANCHPAOLI                                                                                                           |                     |
| CHAR KHAMBA SQUARE                                                                                                   |                     |
| KAMAL SQUARE                                                                                                         |                     |
| VAISHALI NAGAR SQUARE                                                                                                |                     |
| TANDAPETH                                                                                                            |                     |
| RAUT SQUARE                                                                                                          |                     |
| GOLIBAR SQUARE                                                                                                       |                     |
| TIMKI                                                                                                                |                     |
| MOMINPURA                                                                                                            |                     |
| ANSAR NAGAR                                                                                                          |                     |
| DOBI NAGAR                                                                                                           |                     |
|                                                                                                                      |                     |