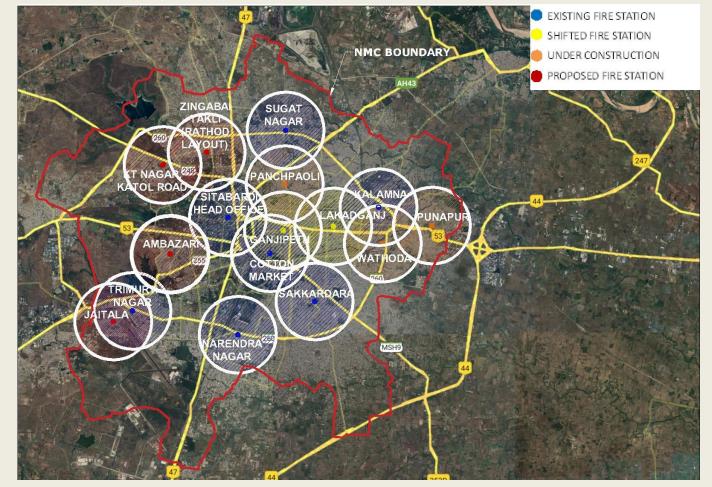

ALL EXISTING, UNDER CONSTRUCTION & PROPOSED FIRE STATIONS

- 1) Civil fire station (head quarter).(Existing)
- 2) Cotton market fire station.(Existing)
- 3) Sakkardara fire station.(Existing)
- 4) Narendra nagar fire station.(Existing)
- 5) Sugat nagar fire station. (Existing)
- 6) Kalamna fire station. (Existing)
- 7) Trimurti nagar fire station. (Existing)
- 8) Ganjipeth fire station. (Existing/Proposed)

- 9) Lakadganj fire station.(Existing/ Proposed)
- 10) Panchpaoli fire station.(under construction)
- 11) Wathoda fire station. (under construction)
- 12) Punapur fire station.(smart city) (under construction)
- 13) Zingabai takli (Rathod layout). (Pro/Under consideration)
- 14) Jaitala fire station. (Pro/Under consideration)
- **15)** KT nagar, katol road fire station. (Pro/Under consideration)
- 16) Ambazari fire station (Pro/Under consideration)