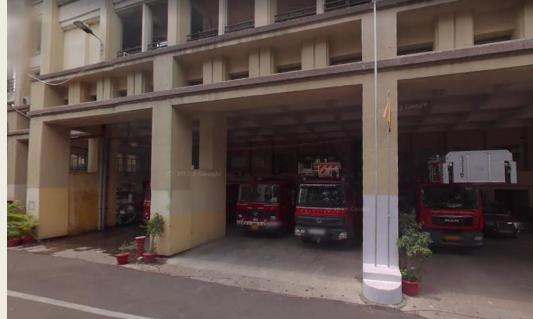

### 1) Civil fire station (head quarter).

**GOREPETH CIVIL LINES RAVI BHAVAN** Existing building

YEAR OF ESTABLISHMENT-1939 PLOT AREA /Constructed area-**16711.9** SQ.M. FIRE TENDER AVAILABLE IN No. -10 **ADDITIONAL FIRE VEHICLE-AVAILABLE FACILITY-**OFFICE ALLIED ACTIVITY-YES GYM-NO **OFFICER QUARTERS-**NO STAFF QUARTERS-NO **REQUIRED STAFF** – 90 **AVAILABLE STAFF -**

**EXISTING** 

**CURRENT STATUS-**

MAJOR AREA COVERED-**SADAR GOVERNEMNET POLYTECHNIC** SOUTHEAST CENTRAL RAILWAY WORKSHOP MOHAN NAGAR **MAYO HOSPITAL RBI SQUARE COTTON MARKET SQUARE SITABULDI** JHANSI RANI SQUARE